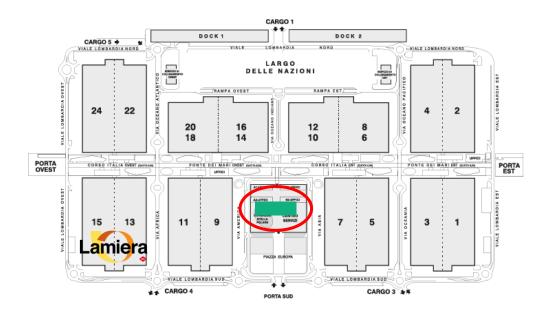

### **Services Centre – Indoor Wall Banner**

Type of content: static images or video

Period: trade show days

Display hours: as per event timetable

កុំដុំ Maximum of 1 advertisers

Spots lasting 15 repeated every 3 minutes

160 guaranteed passages per day per customer

Availability: 1 Ledwall (CS02)

Full screen

Dimensions: 7168 x 1728 mm Resolution: 2688 x 648 px

€ <del>2.500</del> (15")

### Corso Italia – Ledwall (Cod. Art. 250007)

Type of content: static images or video

Period: trade show days

Display hours: as per event timetable

ាំ Maximum of 5 advertisers for each screen & for each side

Spots lasting 15 repeated every 3 minutes

160 guaranteed passages per day per customer

Availability: **2 Double sided ledwalls** (Cl01  $\rightarrow$  Cl09)

Full screen double sided
Dimensions: 6000 x 1500 mm
Resolution: 1536 x 384 px
€ 2.200 (15")