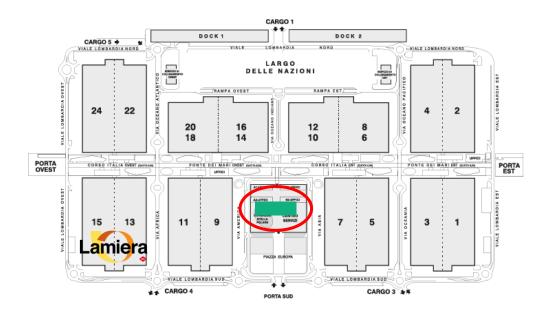

### **Services Centre – Indoor Wall Banner**

Type of content: static images or video

Period: trade show days

Display hours: as per event timetable

កុំដុំ Maximum of 1 advertisers

Spots lasting 15 repeated every 3 minutes

160 guaranteed passages per day per customer

Availability: 1 Ledwall (CS02)

Full screen

Dimensions: 7168 x 1728 mm Resolution: 2688 x 648 px

€ <del>2.500</del> (15")