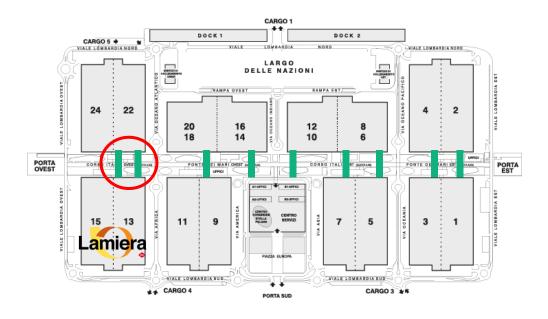

### Corso Italia – Ledwall (Cod. Art. 250007)

Type of content: static images or video

Period: trade show days

Display hours: as per event timetable

ាំ Maximum of 5 advertisers for each screen & for each side

Spots lasting 15 repeated every 3 minutes

160 guaranteed passages per day per customer

Availability: **2 Double sided ledwalls** (Cl01  $\rightarrow$  Cl09)

Full screen double sided
Dimensions: 6000 x 1500 mm
Resolution: 1536 x 384 px
€ 2.200 (15")