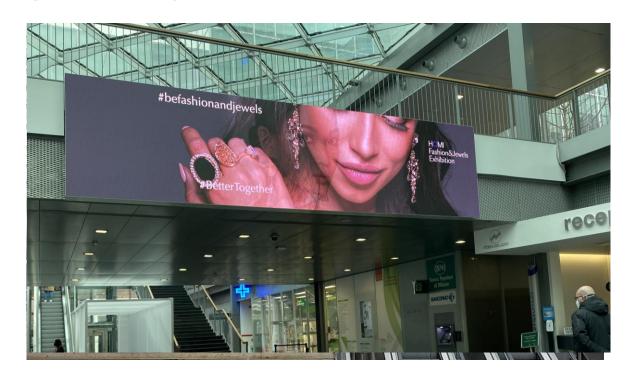

### **Services Centre – Indoor Wall Banner**

Type of content: static images or video

Period: trade show days

Display hours: as per event timetable

កុំដុំ Maximum of 1 advertisers

Spots lasting 15 repeated every 3 minutes

160 guaranteed passages per day per customer

Availability: 1 Ledwall (CS02)

Full screen

Dimensions: 7168 x 1728 mm Resolution: 2688 x 648 px

€ <del>2.500</del> (15")