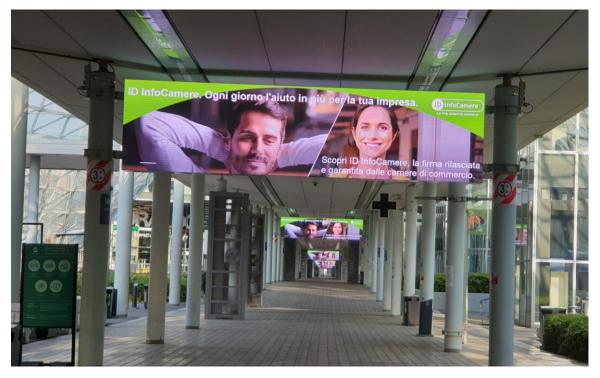

### **Services Centre – Indoor Wall Banner**

Type of content: static images or video

Period: trade show days

Display hours: as per event timetable

កុំដុំ Maximum of 1 advertisers

Spots lasting 15 repeated every 3 minutes

160 guaranteed passages per day per customer

Availability: 1 Ledwall (CS02)

Full screen

Dimensions: 7168 x 1728 mm Resolution: 2688 x 648 px

€ <del>2.500</del> (15")