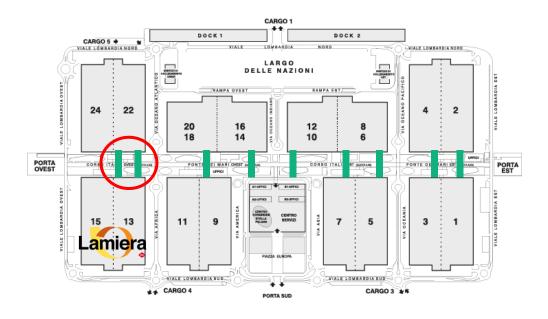

### Packages available: 7

| POSITION                                      | QUANTITY                                                                | LIST COST including technical costs |
|-----------------------------------------------|-------------------------------------------------------------------------|-------------------------------------|
| Services Centre – Indoor Wall Banner (pag. 4) | 1                                                                       | € 2.500                             |
| Corso Italia - Double sided outdoor (pag. 5)  | <b>1</b><br>(1 slot of 15 seconds for the two<br>systems marked in red) | € 2.200                             |
| Totale                                        | 2 Impianti                                                              | € 4.700                             |

### Corso Italia – Ledwall (Cod. Art. 250007)

Type of content: static images or video

Period: trade show days

Display hours: as per event timetable

ាំ Maximum of 5 advertisers for each screen & for each side

Spots lasting 15 repeated every 3 minutes

160 guaranteed passages per day per customer

Availability: **2 Double sided ledwalls** (Cl01  $\rightarrow$  Cl09)

Full screen double sided
Dimensions: 6000 x 1500 mm
Resolution: 1536 x 384 px
€ 2.200 (15")